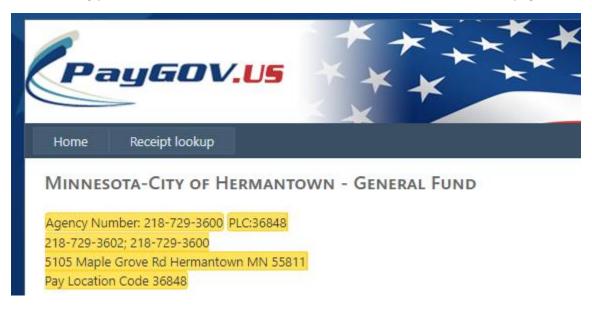

Go to www.paygov.us

Click the "Make a Payment" button in the upper right-hand corner

Enter Location Code: 36848

Click "Make a Payment"

This will bring you to the "MINNESOTA-CITY OF HERMANTOWN – GENERAL FUND" page