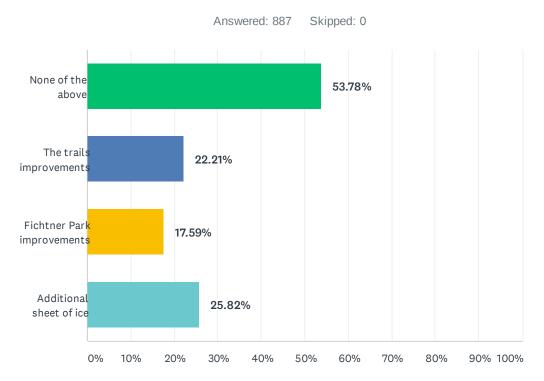

### Q8 I would be willing to make a private financial contribution to: (check all that apply)

| ANSWER CHOICES             | RESPONSES |     |
|----------------------------|-----------|-----|
| None of the above          | 53.78%    | 477 |
| The trails improvements    | 22.21%    | 197 |
| Fichtner Park improvements | 17.59%    | 156 |
| Additional sheet of ice    | 25.82%    | 229 |
| Total Respondents: 887     |           |     |