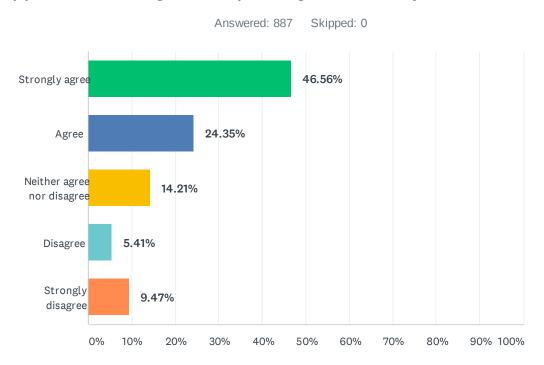

#### Q2 I support enhancing and improving the trails system in Hermantown.

| ANSWER CHOICES             | RESPONSES |     |
|----------------------------|-----------|-----|
| Strongly agree             | 46.56% 4  | 13  |
| Agree                      | 24.35%    | 216 |
| Neither agree nor disagree | 14.21%    | .26 |
| Disagree                   | 5.41%     | 48  |
| Strongly disagree          | 9.47%     | 84  |
| TOTAL                      | 88        | 887 |