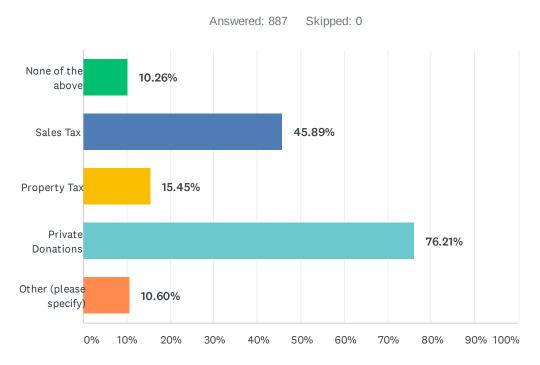

## Q7 What funding options do you feel should be used for the hockey arena project? (Check all that apply)

| ANSWER CHOICES         | RESPONSES |     |
|------------------------|-----------|-----|
| None of the above      | 10.26%    | 91  |
| Sales Tax              | 45.89%    | 407 |
| Property Tax           | 15.45%    | 137 |
| Private Donations      | 76.21%    | 676 |
| Other (please specify) | 10.60%    | 94  |
| Total Respondents: 887 |           |     |