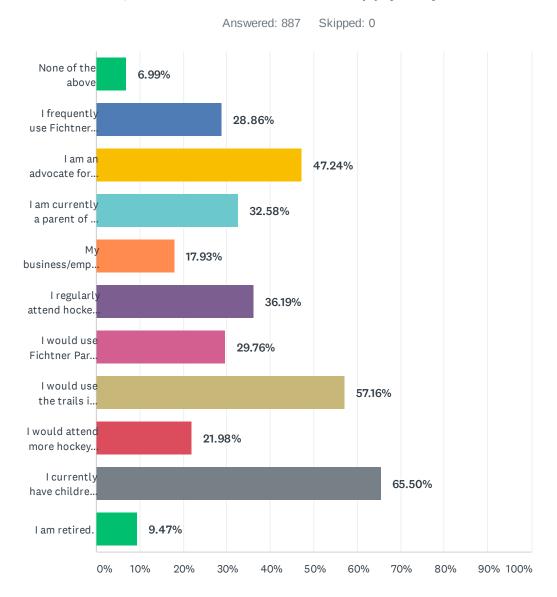

#### Q9 Check all boxes that apply to you:

#### Hermantown Regional Recreational Initiative Survey

| ANSWER CHOICES                                                                                    | RESPONSES |     |
|---------------------------------------------------------------------------------------------------|-----------|-----|
| None of the above                                                                                 | 6.99%     | 62  |
| I frequently use Fichtner Park.                                                                   | 28.86%    | 256 |
| I am an advocate for more trails in Hermantown.                                                   | 47.24%    | 419 |
| I am currently a parent of a hockey player in Hermantown.                                         | 32.58%    | 289 |
| My business/employer sponsors and supports youth sports in Hermantown.                            | 17.93%    | 159 |
| I regularly attend hockey games as a spectator.                                                   | 36.19%    | 321 |
| I would use Fichtner Park more regularly if improvements were made.                               | 29.76%    | 264 |
| I would use the trails in town more frequently if they were improved and there were more of them. | 57.16%    | 507 |
| I would attend more hockey games if the facilities were improved.                                 | 21.98%    | 195 |
| I currently have children enrolled in the Hermantown Community Schools District.                  | 65.50%    | 581 |
| I am retired.                                                                                     | 9.47%     | 84  |
| Total Respondents: 887                                                                            |           |     |