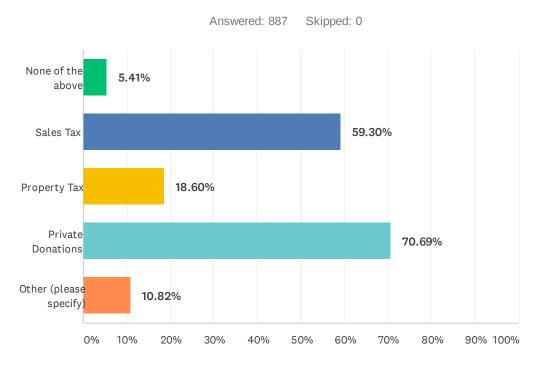

## Q5 What funding options do you feel should be used for the city-wide trails project? (Check all that apply)

| ANSWER CHOICES         | RESPONSES |     |
|------------------------|-----------|-----|
| None of the above      | 5.41%     | 48  |
| Sales Tax              | 59.30%    | 526 |
| Property Tax           | 18.60%    | 165 |
| Private Donations      | 70.69%    | 627 |
| Other (please specify) | 10.82%    | 96  |
| Total Respondents: 887 |           |     |