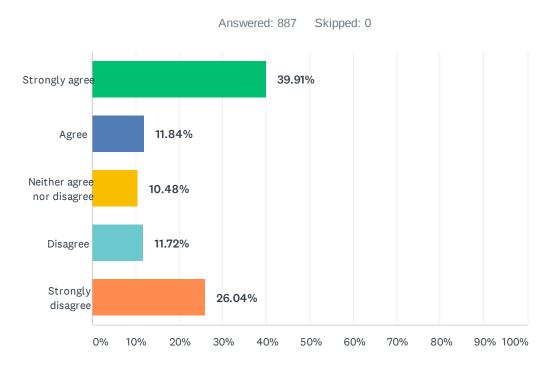

#### Q4 I support adding an additional sheet of ice attached to the existing Hermantown Arena.

| ANSWER CHOICES             | RESPONSES |     |
|----------------------------|-----------|-----|
| Strongly agree             | 39.91%    | 354 |
| Agree                      | 11.84%    | 105 |
| Neither agree nor disagree | 10.48%    | 93  |
| Disagree                   | 11.72%    | 104 |
| Strongly disagree          | 26.04%    | 231 |
| TOTAL                      |           | 887 |