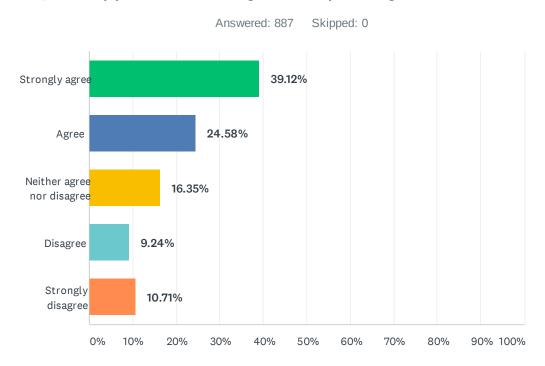

#### Q3 I support enhancing and improving Fichtner Park.

| ANSWER CHOICES             | RESPONSES |     |
|----------------------------|-----------|-----|
| Strongly agree             | 39.12%    | 347 |
| Agree                      | 24.58%    | 218 |
| Neither agree nor disagree | 16.35%    | 145 |
| Disagree                   | 9.24%     | 82  |
| Strongly disagree          | 10.71%    | 95  |
| TOTAL                      |           | 887 |