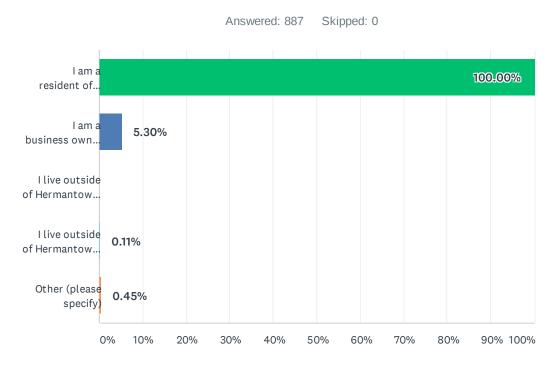

### Q1 What is your affiliation with the City of Hermantown? (Check all that apply)

| ANSWER CHOICES                                        | RESPONSES |     |
|-------------------------------------------------------|-----------|-----|
| I am a resident of Hermantown                         | 100.00%   | 887 |
| I am a business owner in Hermantown                   | 5.30%     | 47  |
| I live outside of Hermantown, but work in Hermantown  | 0.00%     | 0   |
| I live outside of Hermantown, but in St. Louis County | 0.11%     | 1   |
| Other (please specify)                                | 0.45%     | 4   |
| Total Respondents: 887                                |           |     |