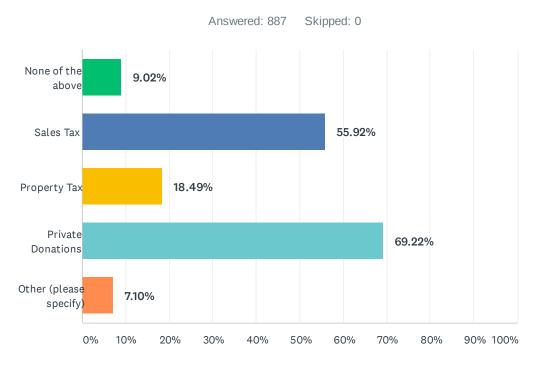

# Q6 What funding options do you feel should be used for the Fichtner Park project? (Check all that apply)

| ANSWER CHOICES         | RESPONSES |     |
|------------------------|-----------|-----|
| None of the above      | 9.02%     | 80  |
| Sales Tax              | 55.92%    | 496 |
| Property Tax           | 18.49%    | 164 |
| Private Donations      | 69.22%    | 614 |
| Other (please specify) | 7.10%     | 63  |
| Total Respondents: 887 |           |     |